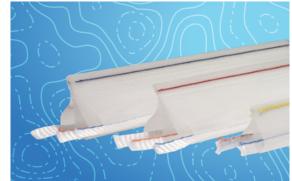

## 4-Inch. 3-Cell Standard

MaxCell is a fabric innerduct designed to enable installation of up to 300% more cables than rigid HDPE innerduct in conduit based network infrastructure. MaxCell's Standard configuration is designed specifically for OSP applications, including long lines and underbridge; road, river, and rail borings; and under streets and curb to building entrances.

MXC4003 4-inch, 3-cell Standard accommodates cables up to 1.5" in diameter per cell in 4" or larger conduits and is equivalent to three 1.5" I.D. innerducts.

- Manufactured in the U.S.
- Standard identification thread color is Green (Black, Blue, Yellow, and Red are also available)
- Color differentiated pull tapes included and pre-installed
- Melting Point of 419°F (almost twice that of HDPE)
- Resistant to ground chemicals and petroleum products
- Pre-lubed for lower friction during MaxCell and cable installation\*
- Standard MaxCell product is constructed of PET multifilament and Nylon 6 monofilament yarns