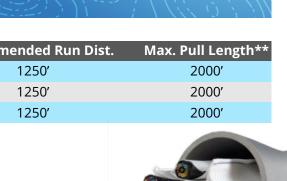

For premise and ISP applications, use the MaxCell Plenum and Riser rated product offerings.

\* Additional lubrication is recommended to further decrease friction during cable installation.

| Conduit ID | Max # of Packs | Max. Cable Diameter | Recommended Run Dist. | Max. Pull Length** |
|------------|----------------|---------------------|-----------------------|--------------------|
| 4"         | 2              | 1.5"                | 1250′                 | 2000′              |
| 5"         | 3              | 1.5"                | 1250′                 | 2000′              |
| 6"         | 4              | 1.5"                | 1250′                 | 2000′              |